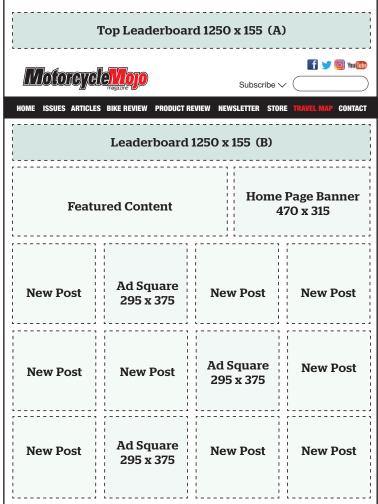

### **WEB RATES**

Monthly pricing....Discounted yearly rates - quoted separately

| Home Page Ad Pricing                                  |        |
|-------------------------------------------------------|--------|
| (A) HOME PAGE TOP LEADERBOARD 1250 X 155              | \$1000 |
| (B) HOME PAGE LEADERBOARD 1250 X 155                  | \$1200 |
| HOME PAGE BANNER 470 X 315                            | \$400  |
| AD SQUARE (appears on reviews page as well) 295 X 375 | \$500  |
| Article Post Pricing                                  |        |
| POST SIDEBAR BLOCK 300 X 250                          | \$300  |
| LOWER AD BANNER 1250 X 155                            | \$300  |
| Review Page Ad Pricing                                |        |
| SPONSORED VIDEO OR AD SPACE 1400 X 318                | \$700  |
| SPONSORED CONTENT BANNER 730 X 188                    | \$500  |
| SPONSORED CONTENT SECONDARY BANNER 500 X 188          | \$350  |