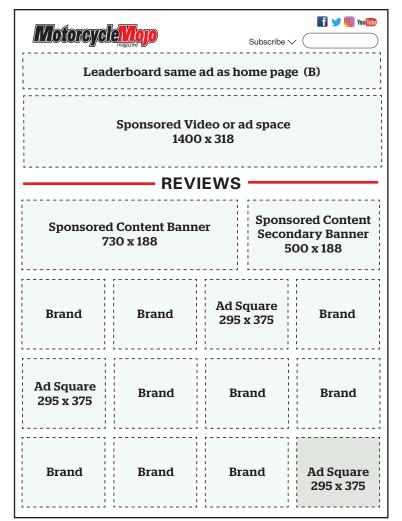

### **WEB RATES**

Monthly pricing....Discounted yearly rates - quoted separately

| Home Page Ad Pricing                                  |        |
|-------------------------------------------------------|--------|
| (A) HOME PAGE TOP LEADERBOARD 1250 X 155              | \$1000 |
| (B) HOME PAGE LEADERBOARD 1250 X 155                  | \$1200 |
| HOME PAGE BANNER 470 X 315                            | \$400  |
| AD SQUARE (appears on reviews page as well) 295 X 375 | \$500  |
| Article Post Pricing                                  |        |
| POST SIDEBAR BLOCK 300 X 250                          | \$300  |
| LOWER AD BANNER 1250 X 155                            | \$300  |
| Review Page Ad Pricing                                |        |
| SPONSORED VIDEO OR AD SPACE 1400 X 318                | \$700  |
| SPONSORED CONTENT BANNER 730 X 188                    | \$500  |
| SPONSORED CONTENT SECONDARY BANNER 500 X 188          | \$350  |